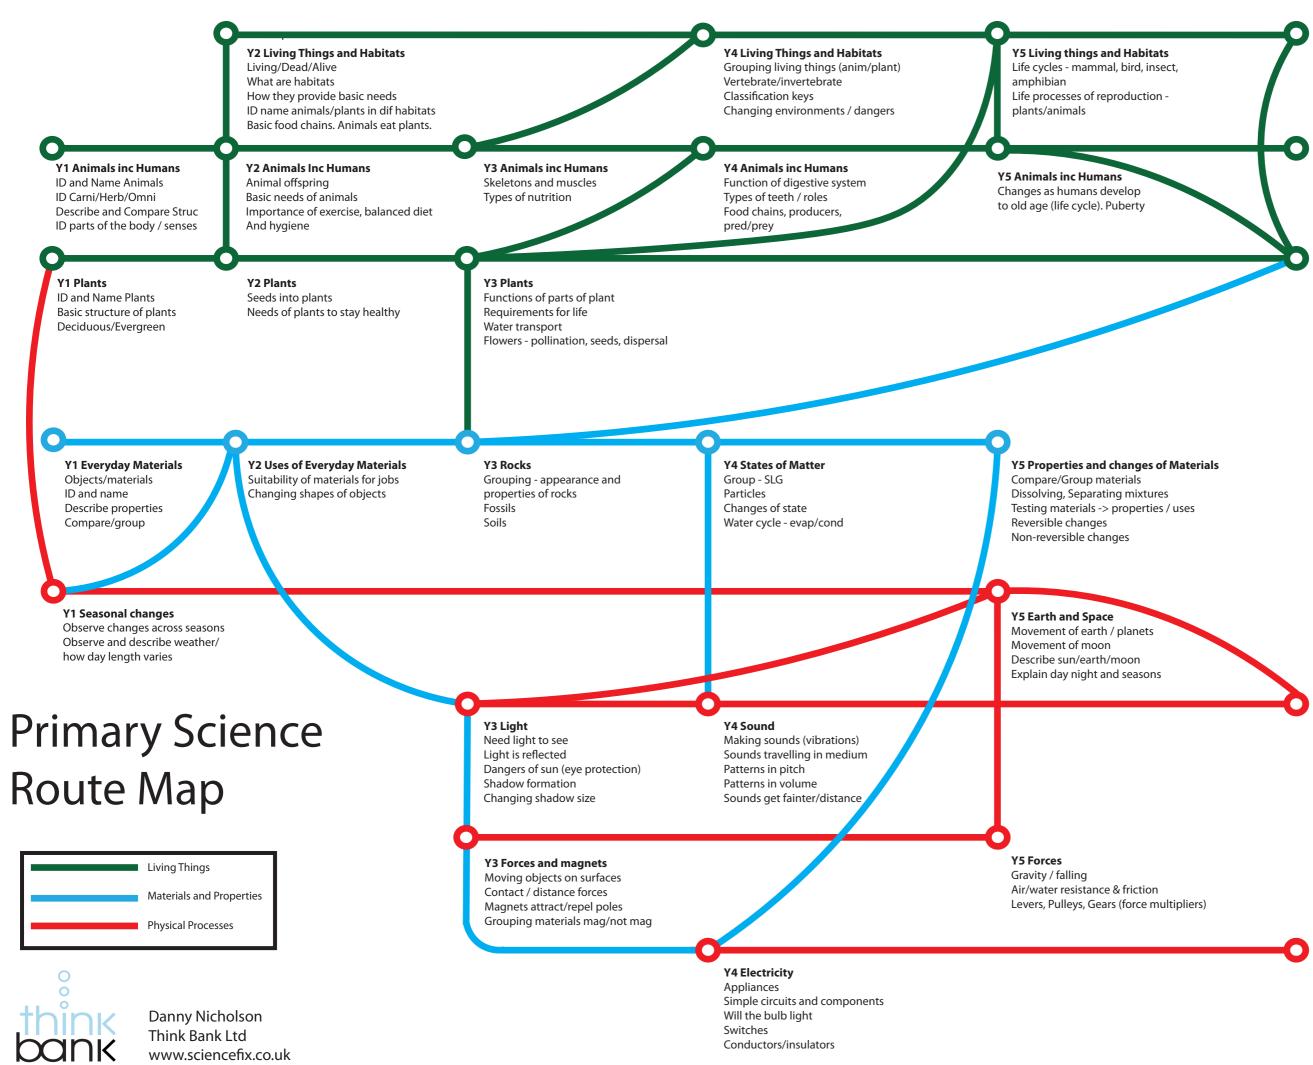

## Y6 Living Things and Habitats Classifying living things into

broad groups Classifying plants and animals Keys

## Y6 Animals Inc Humans

Circulatory system Diet/Exercise/Drugs Nutrients/Water transport

## Y6 Evolution and Inheritance

Living things change over time Evidence of fossils Offspring vary Adaptation leading to evolution

Y6 Light Light travels in straight lines How we see Reflecting light Explain shadows

**Y6 Electricity** Brightness of bulbs vs cells/voltage Explain brightness, loudness of buzzers Use circuit symbols Application of knowledge - traffic lights/ burglar alarm

Version 1.5 08/02/21